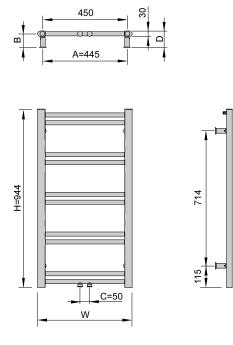

## Standard colour: white RAL 9016

| Туре                 | Width<br>[mm] | Height<br>[mm] | Depth from wall<br>[mm] | Connections spacing<br>[mm] | Connections distance<br>from the wall<br>[mm] | Brackets spacing<br>[mm] | Heating surface<br>[m²] | Weight<br>[kg]                                             | Capacity<br>[dm³] | Power ∆T=50K<br>(75/65/20 °C)<br>[W] | Power ∆T=46K<br>(75/65/24 °C)<br>[W] | Power ∆T=30K<br>(55/45/20 °C)<br>[W] | Electric heater<br>maximum power<br>[W] |  |
|----------------------|---------------|----------------|-------------------------|-----------------------------|-----------------------------------------------|--------------------------|-------------------------|------------------------------------------------------------|-------------------|--------------------------------------|--------------------------------------|--------------------------------------|-----------------------------------------|--|
|                      | W             | Н              | D                       | С                           | В                                             | Α                        |                         |                                                            |                   |                                      |                                      |                                      |                                         |  |
| U000500094423B030000 | 500           | 944            | 83-88                   | 50                          | 68-73                                         | 445                      | 0,53                    | 5,7                                                        | 3                 | 323                                  | 291                                  | 171                                  | 300                                     |  |
|                      |               |                |                         | Horizontal tubes:           |                                               |                          |                         | Vertical manifolds:                                        |                   |                                      |                                      |                                      |                                         |  |
|                      |               |                |                         | Mounting brackets:          |                                               |                          |                         | brackets in the colour of the radiator are included        |                   |                                      |                                      |                                      |                                         |  |
|                      |               |                |                         | Valve:                      |                                               |                          | order                   | order separately                                           |                   |                                      |                                      |                                      |                                         |  |
|                      |               |                |                         | Heat                        |                                               |                          | -                       |                                                            |                   |                                      |                                      |                                      |                                         |  |
|                      |               |                |                         |                             | essories:                                     |                          |                         | order separately                                           |                   |                                      |                                      |                                      |                                         |  |
|                      |               |                |                         | Working pressure:           |                                               |                          |                         | 4 bars                                                     |                   |                                      |                                      |                                      |                                         |  |
|                      |               |                |                         | Maximum temperature:        |                                               |                          | 120 °                   | 120 °C                                                     |                   |                                      |                                      |                                      |                                         |  |
|                      |               |                |                         | Connections:                |                                               |                          |                         | inner threads G 1/2<br>air-vent plug G1/8<br>hidden behind |                   |                                      |                                      |                                      |                                         |  |